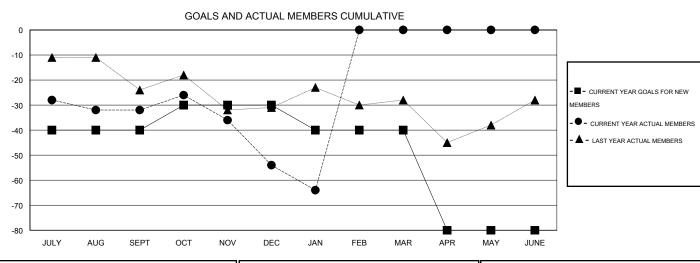

## GMT: ED LECIUS LOCATION MARYLAND

GMT CA 1

|               |                  | Clubs            |                  |                  | Members               |                    |                                     |                    |                  |  |
|---------------|------------------|------------------|------------------|------------------|-----------------------|--------------------|-------------------------------------|--------------------|------------------|--|
|               | RESUL            | TS FOR 2014-2015 |                  |                  | RESULTS FOR 2014-2015 |                    |                                     |                    |                  |  |
| QUARTER       | NEW CLUB<br>GOAL | NEW CLUBS        | DROPPED<br>CLUBS | NET<br>GAIN/LOSS | QUARTER               | NEW MEMBER<br>GOAL | CHARTER AND<br>NEW MEMBERS<br>ADDED | DROPPED<br>MEMBERS | NET<br>GAIN/LOSS |  |
| JULY/AUG/SEPT | 0                | 0                | 0                | 0                | JULY/AUG/SEPT         | -40                | 30                                  | 62                 | -32              |  |
| OCT/NOV/DEC   | 1                | 1                | 1                | 0                | OCT/NOV/DEC           | 10                 | 46                                  | 68                 | -22              |  |
| JAN/FEB/MAR   | 0                | 0                | 0                | 0                | JAN/FEB/MAR           | -10                | 6                                   | 16                 | -10              |  |
| APR/MAY/JUNE  | 0                | 0                | 0                | 0                | APR/MAY/JUNE          | -40                | 0                                   | 0                  | 0                |  |